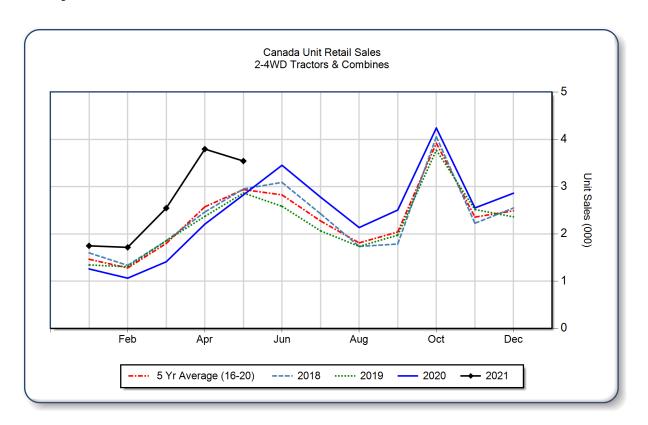

## AEM Canada Ag Tractor and Combine Report May 2021

Copyright, AEM. All rights reserved. If data is referenced, please acknowledge AEM as the source.

|                                | May   |       |       | YTD - May |       |      | Beginning<br>Inventory |
|--------------------------------|-------|-------|-------|-----------|-------|------|------------------------|
|                                | 2021  | 2020  | %Chg  | 2021      | 2020  | %Chg | May 2021               |
| 2WD Farm Tractors              |       |       |       | ,         |       |      |                        |
| < 40 HP                        | 2,572 | 2,156 | 19.3  | 8,729     | 5,560 | 57.0 | 5,739                  |
| 40 < 100  HP                   | 514   | 386   | 33.2  | 2,359     | 1,703 | 38.5 | 2,705                  |
| 100+ HP                        | 285   | 207   | 37.7  | 1,371     | 990   | 38.5 | 1,404                  |
| <b>Total 2WD Farm Tractors</b> | 3,371 | 2,749 | 22.6  | 12,459    | 8,253 | 51.0 | 9,848                  |
| <b>4WD Farm Tractors</b>       | 62    | 50    | 24.0  | 429       | 262   | 63.7 | 117                    |
| <b>Total Farm Tractors</b>     | 3,433 | 2,799 | 22.7  | 12,888    | 8,515 | 51.4 | 9,965                  |
| Self-Prop Combines             | 109   | 41    | 165.9 | 455       | 329   | 38.3 | 331                    |